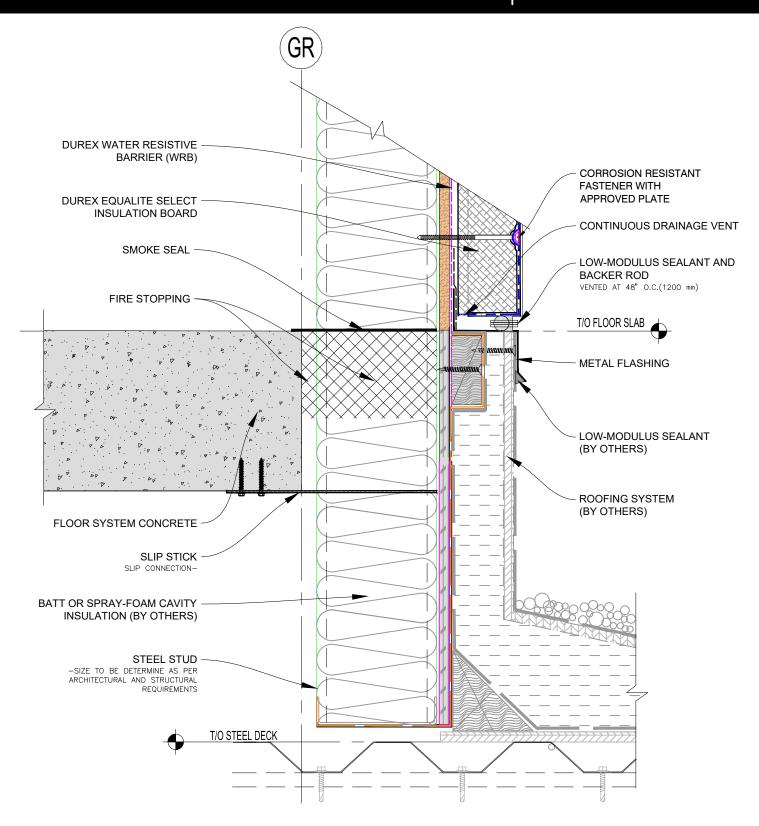

rated in the final details and specifications are the responsibility of the project design professional.

**DURa**bond

IBS EQUALITE Select
CONNECTION WITH SLIP ANGLE





Durabond details are offered to assist in the development of project specific details. Design principles and variables incorporated in the final details and specifications are the responsibility of the project design professional.

**DURa**bond

PANEL TO STRUCTURE SLIP CONNECTION TO U/S OF SLAB





Durabond details are offered to assist in the development of project specific details. Design principles and variables incorporated in the final details and specifications are the responsibility of the project design professional.

Durabond

PANEL TO STRUCTURE SLIP CONNECTION TO U/S OF SLAB

# Durex®

## 9BS Equalite Select



Durabond details are offered to assist in the development of project specific details. Design principles and variables incorporated in the final details and specifications are the responsibility of the project design professional.

Durabond

PANEL TO STRUCTURE SLIP CONNECTION TO U/S OF SLAB

# Durex®

### 9BS Equalite Select



Durabond details are offered to assist in the development of project specific details. Design principles and variables incorporated in the final details and specifications are the responsibility of the project design professional.

Durabond

PANEL TO STRUCTURE SLIP CONNECTION TO TOP OF SLAB





Durabond details are offered to assist in the development of project specific details. Design principles and variables incorporated in the final details and specifications