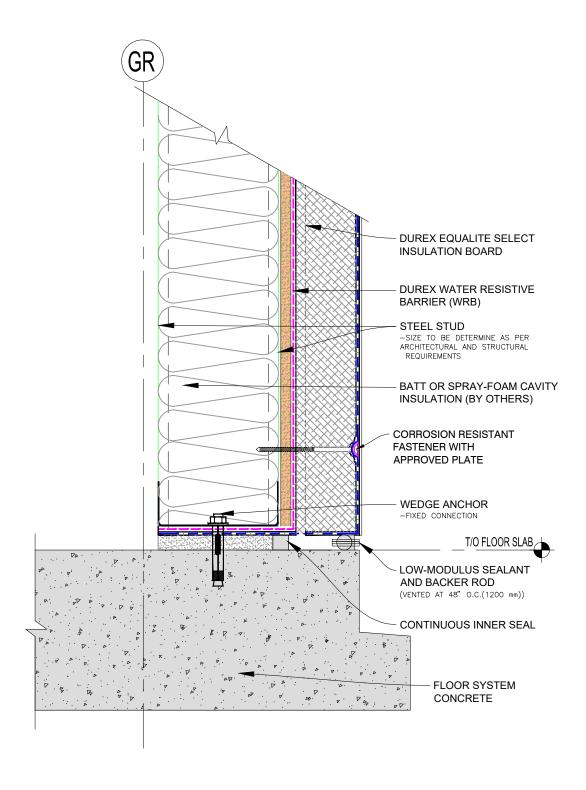

**DURa**bond

SECTION AT TYPICAL FLOOR SLAB (ALTERNATIVE DETAIL)

Durabond details are offered to assist in the development of project specific details. Design principles and variables incorporated in the final details and specifications are the responsibility of the project design professional.