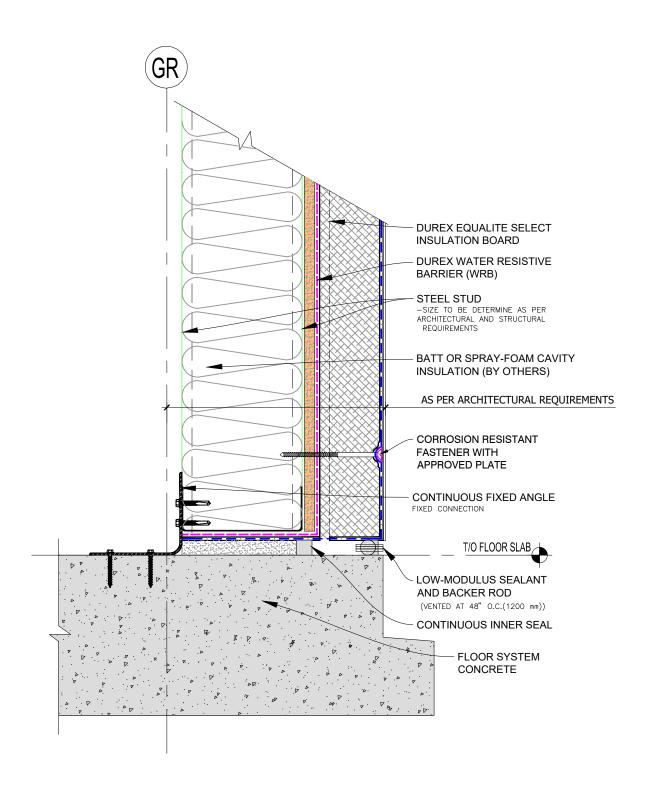

Durabond

**SECTION AT TYPICAL FLOOR SLAB** 

Durabond details are offered to assist in the development of project specific details. Design principles and variables incorporated in the final details and specifications are the responsibility of the project design professional.