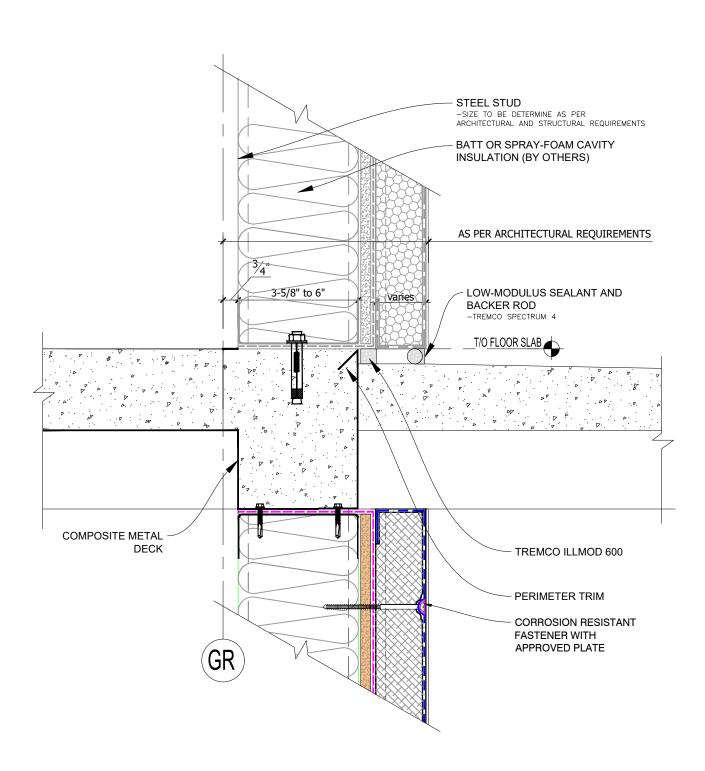

ils. Design principles and variables incorporated in the final details and specifications are the responsibility of the project design professional.

Durabond

PANEL TO STRUCTURE SLICK
TO UNDER SIDE OF STEEL BEAM





Durabond details are offered to assist in the development of project specific details. Design principles and variables incorporated in the final details and specifications are the responsibility of the project design professional.

Durabond

**SECTION AT TYPICAL FLOOR SLAB** 





Durabond details are offered to assist in the development of project specific details. Design principles and variables incorporated in the final details and specifications are the responsibility of the project design professional.

**DURa**bond

SECTION AT TYPICAL FLOOR SLAB (ALTERNATIVE DETAIL)





Durabond details are offered to assist in the development of project specific details. Design principles and variables incorporated in the final details and specifications are the responsibility of the project design professional.

Durabond

**SECTION AT BALCONY**