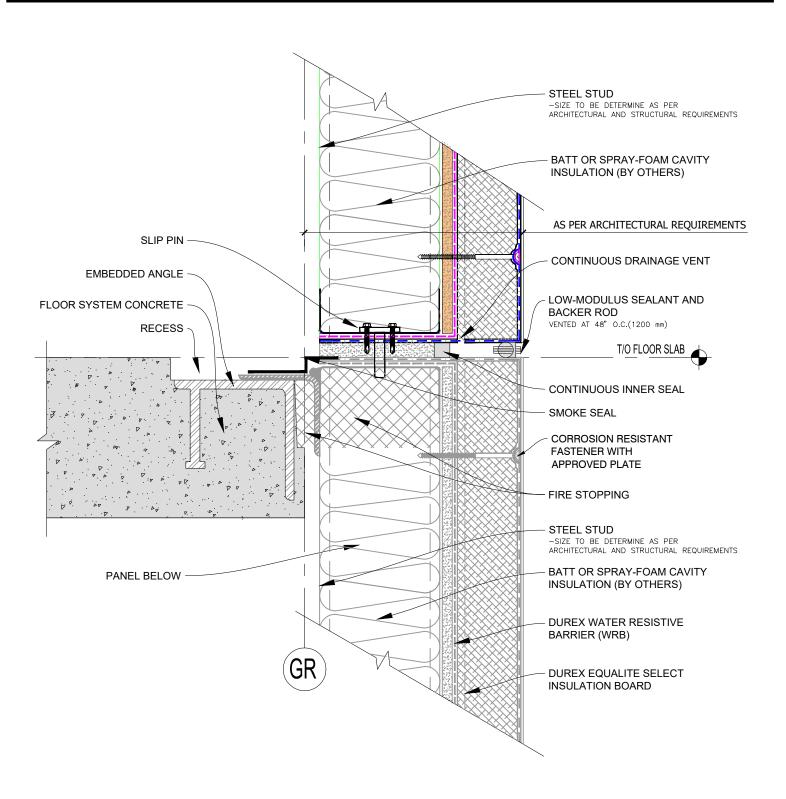

Durabond

PANEL TO PANEL SLIP
CONNECTION WITH SLIP PIN

Durabond details are offered to assist in the development of project specific details. Design principles and variables incorporated in the final details and specifications are the responsibility of the project design professional.