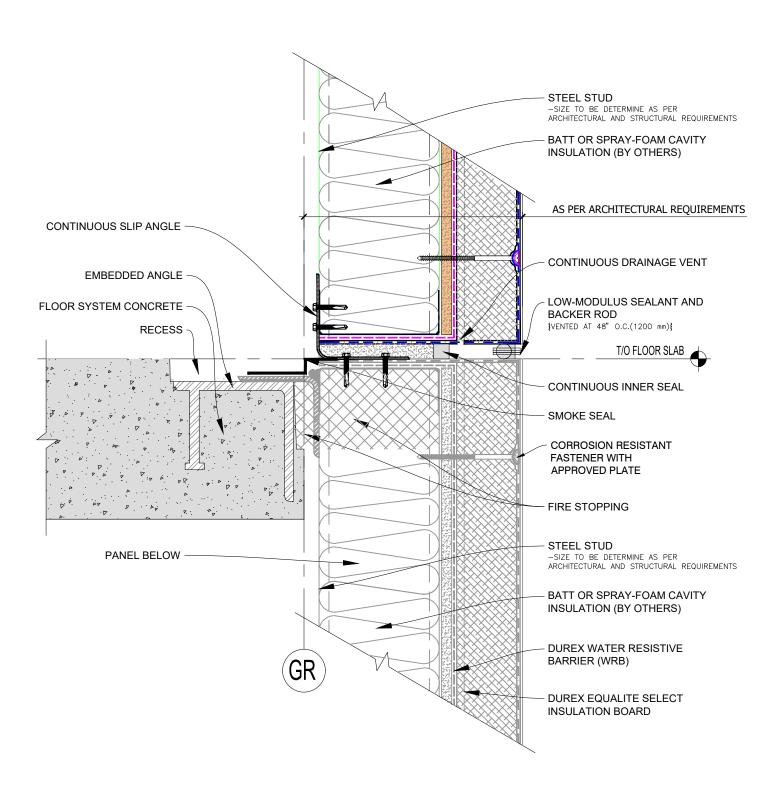

**DURa**bond

IBS EQUALITE Select
CONNECTION WITH SLIP ANGLE

Durabond details are offered to assist in the development of project specific details. Design principles and variables incorporated in the final details and specifications are the responsibility of the project design professional.