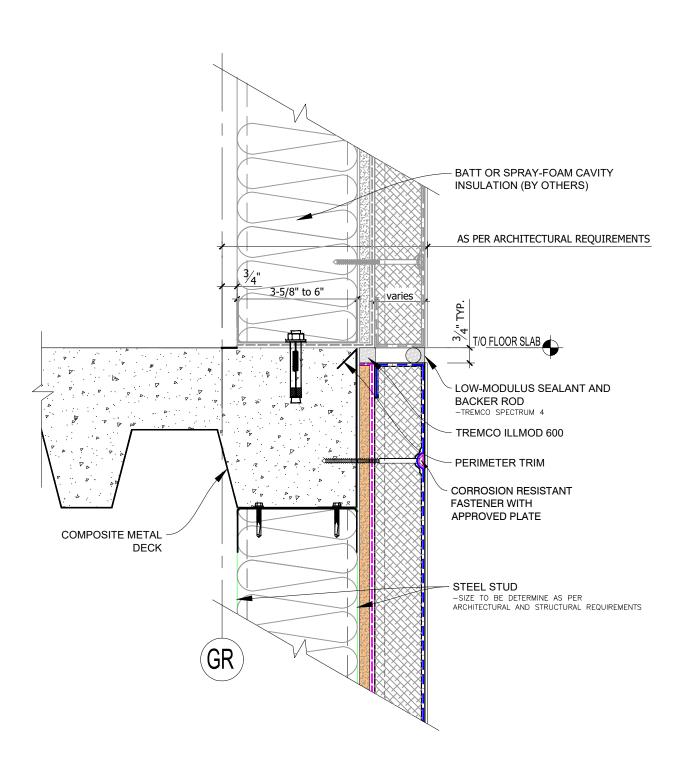

**DURa**bond

SECTION AT TYPICAL FLOOR SLAB (ALTERNATIVE DETAIL)

Durabond details are offered to assist in the development of project specific details. Design principles and variables incorporated in the final details and specifications are the responsibility of the project design professional.