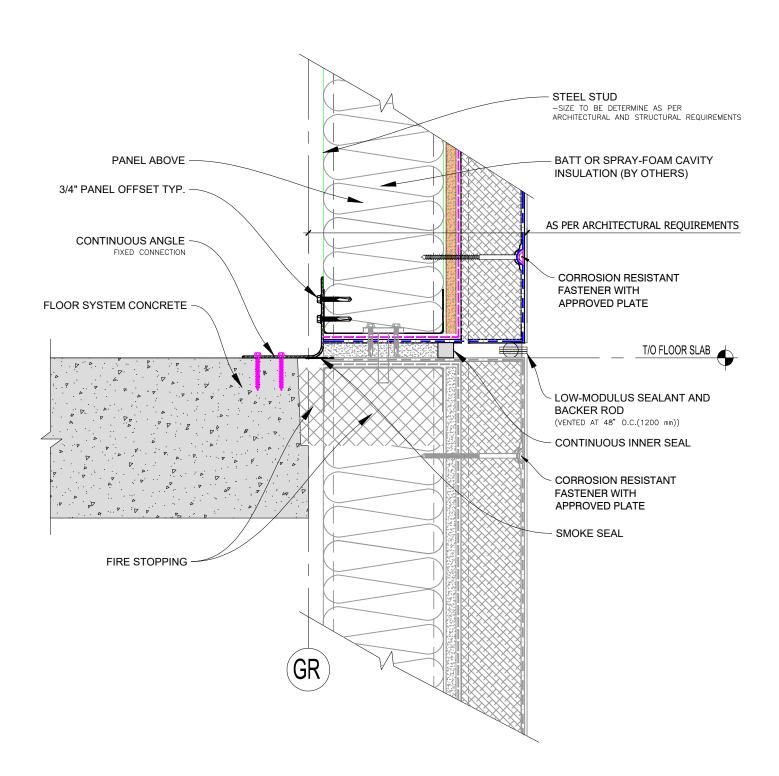

Durabond

**SECTION AT TYPICAL FLOOR SLAB** 

Durabond details are offered to assist in the development of project specific details. Design principles and variables incorporated in the final details and specifications are the responsibility of the project design professional.