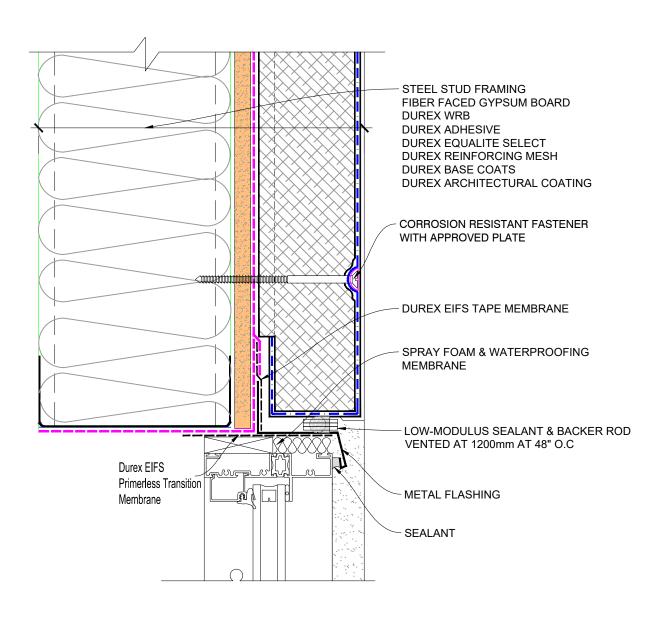

**WINDOW SILL DETAIL** 

Durabond details are offered to assist in the development of project specific details. Design principles and variables incorporated in the final details and specifications are the responsibility of the project design professional.