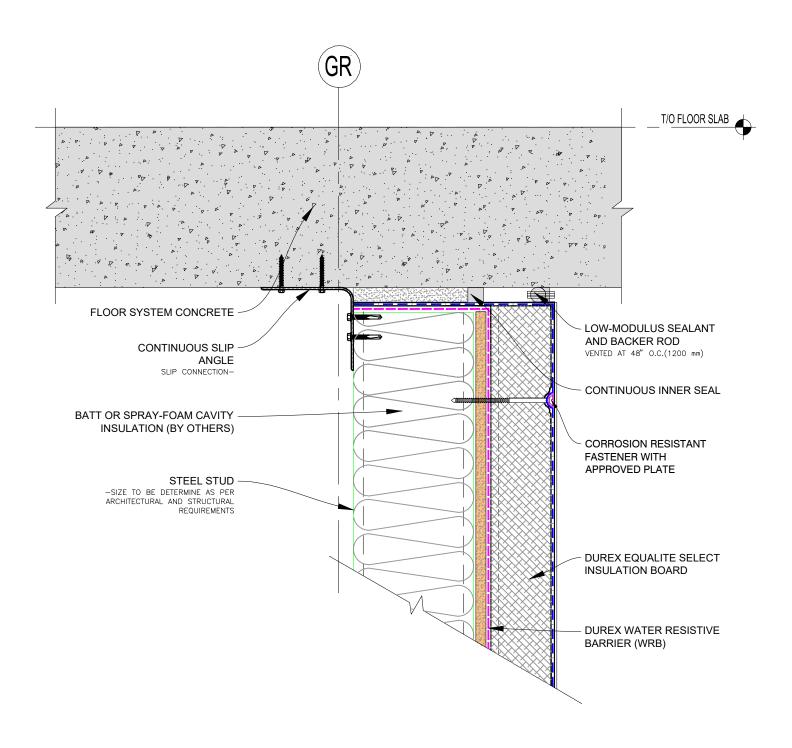

**DURa**bond

PANEL TO STRUCTURE SLIP CONNECTION TO U/S OF SLAB

Durabond details are offered to assist in the development of project specific details. Design principles and variables incorporated in the final details and specifications are the responsibility of the project design professional.

Durabond

PANEL TO STRUCTURE SLIP CONNECTION TO U/S OF SLAB