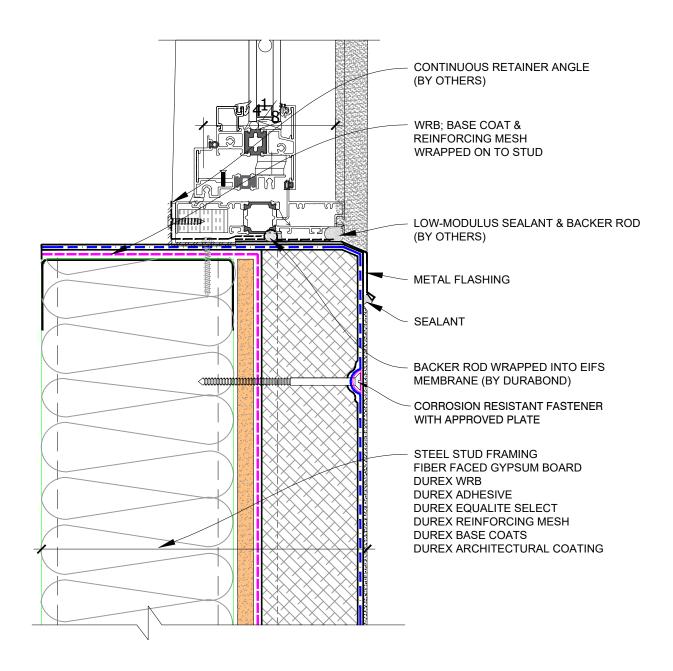

**WINDOW HEAD DETAIL** 

Durabond details are offered to assist in the development of project specific details. Design principles and variables incorporated in the final details and specifications are the responsibility of the project design professional.