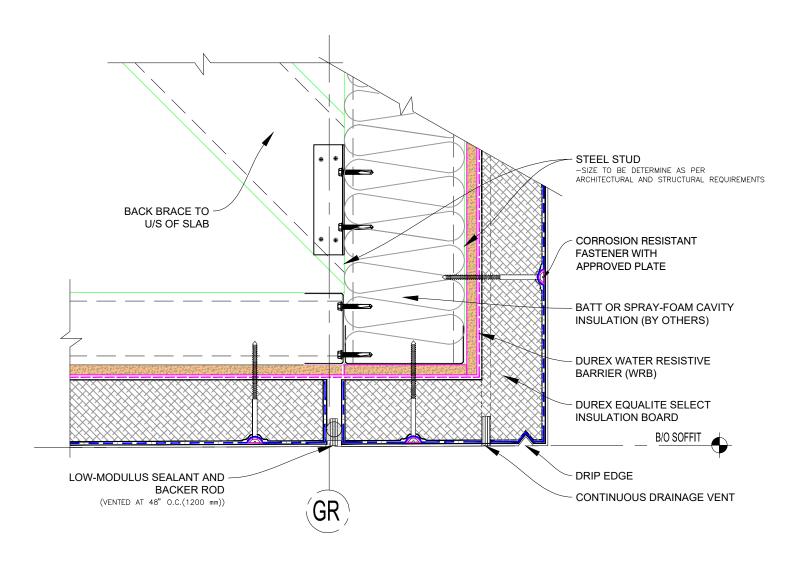

Durabond

**SECTION AT TYPICAL FLOOR SLAB** 

Durabond details are offered to assist in the development of project specific details. Design principles and variables incorporated in the final details and specifications are the responsibility of the project design professional.

**DURa**bond

SECTION AT TYPICAL FLOOR SLAB (ALTERNATIVE DETAIL)

Durabond details are offered to assist in the development of project specific details. Design principles and variables incorporated in the final details and specifications are the responsibility of the project design professional.