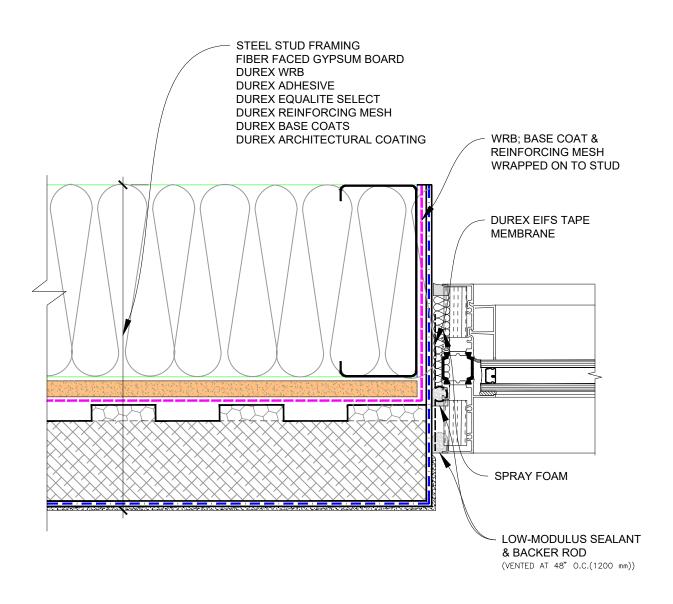

**WINDOW JAMB DETAIL** 

Durabond details are offered to assist in the development of project specific details. Design principles and variables incorporated in the final details and specifications are the responsibility of the project design professional.

**WINDOW SILL DETAIL** 

Durabond details are offered to assist in the development of project specific details. Design principles and variables incorporated in the final details and specifications are the responsibility of the project design professional.

**WINDOW HEAD DETAIL** 

Durabond details are offered to assist in the development of project specific details. Design principles and variables incorporated in the final details and specifications are the responsibility of the project design professional.