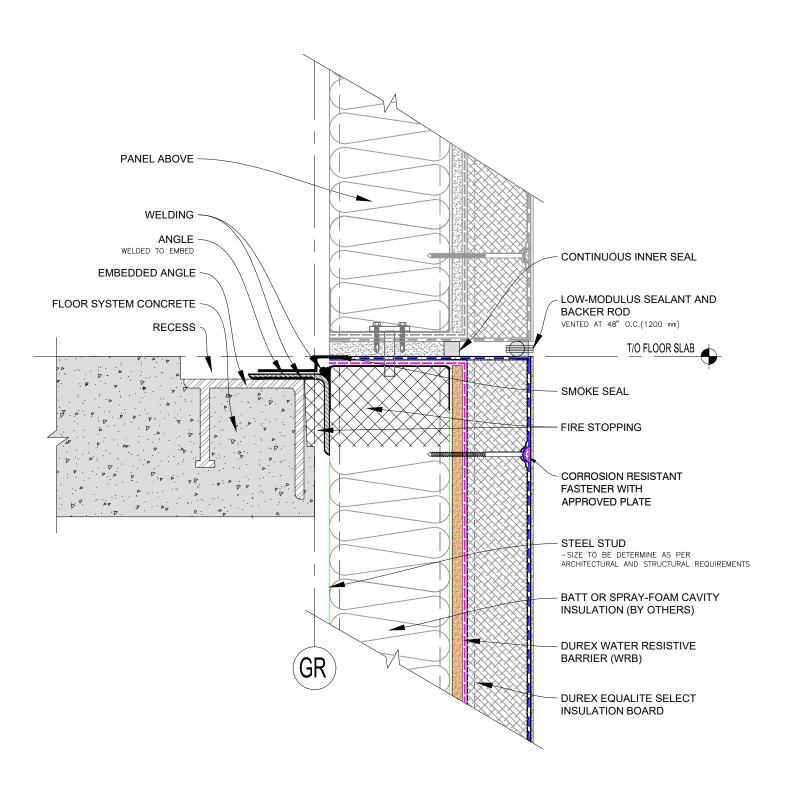

Durabond

PANEL TO STRUCTURE FIXED CONNECTION AT TOP OF SLAB

# Durex®

### 9BS Equalite Select

Durabond details are offered to assist in the development of project specific details. Design principles and variables incorporated in the final details and specifications are the responsibility of the project design professional.