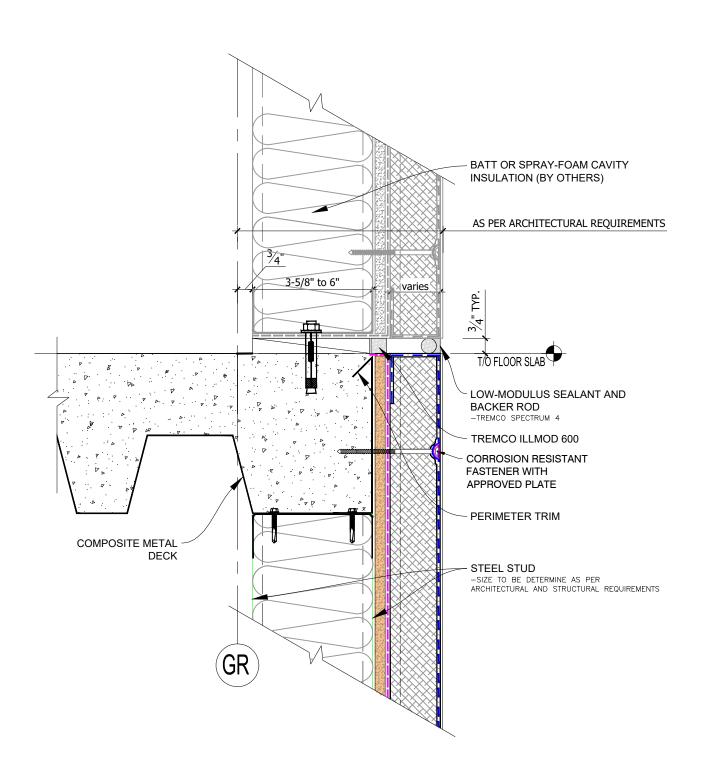

Durabond

**SECTION AT TYPICAL FLOOR SLAB** 

Durabond details are offered to assist in the development of project specific details. Design principles and variables incorporated in the final details and specifications are the responsibility of the project design professional.