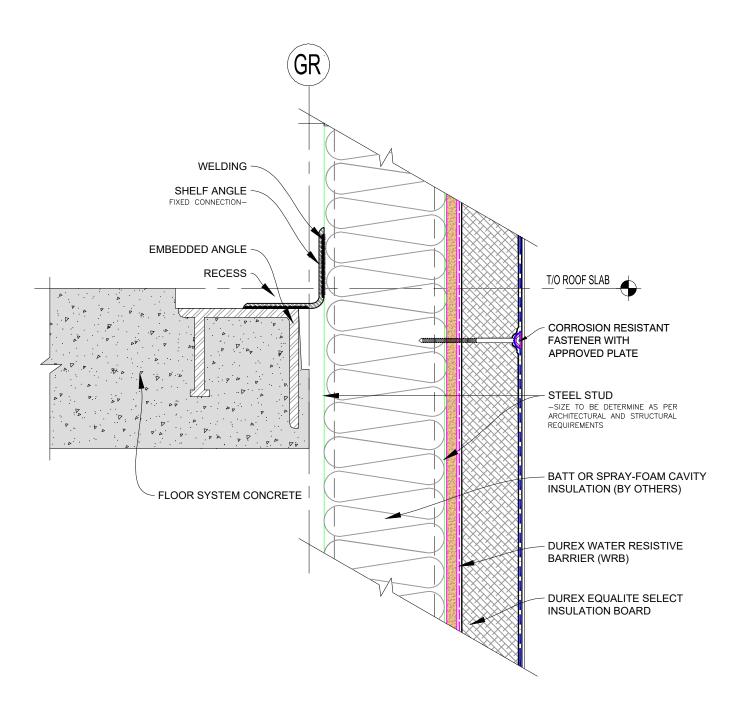

nd specifications are the responsibility of the project design professional.

Durabond

PANEL TO STRUCTURE SLIP CONNECTION TO U/S OF SLAB

# Durex®

## 9BS Equalite Select



Durabond details are offered to assist in the development of project specific details. Design principles and variables incorporated in the final details and specifications are the responsibility of the project design professional.

Durabond

PANEL TO STRUCTURE SLIP CONNECTION TO U/S OF SLAB

# Durex®

### 9BS Equalite Select



Durabond details are offered to assist in the development of project specific details. Design principles and variables incorporated in the final details and specifications are the responsibility of the project design professional.

Durabond

PANEL TO STRUCTURE SLIP CONNECTION TO TOP OF SLAB





Durabond details are offered to assist in the development of project specific details. Design principles and variables incorporated in the final details and specifications are the responsibility of the project design professional.



PANEL TO STRUCTURE FIXED AT ROOF PARAPET





Durabond details are offered to assist in the development of project specific details. Design principles and variables incorporated in the final details and specifications are the responsibility of the project design professional.



TYPICAL SOFFIT PANEL FRAMING AT PANEL BYPASS CONDITION

## **Durex**<sub>®</sub>

### 9BS Equalite Select



Durabond details are offered to assist in the development of project specific details. Design principles and variables incorporated in the final details and specifications are