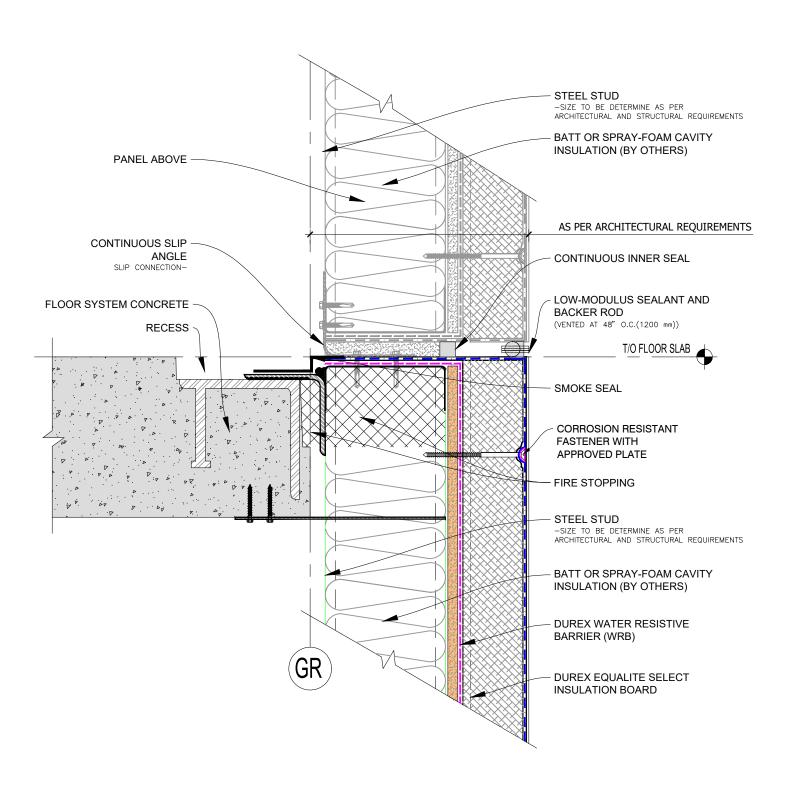

**DURa**bond

PANEL TO STRUCTURE SLIP CONNECTION TO U/S OF SLAB

Durabond details are offered to assist in the development of project specific details. Design principles and variables incorporated in the final details and specifications are the responsibility of the project design professional.

Durabond

PANEL TO STRUCTURE SLIP CONNECTION TO U/S OF SLAB

# Durex®

## 9BS Equalite Select

Durabond details are offered to assist in the development of project specific details. Design principles and variables incorporated in the final details and specifications are the responsibility of the project design professional.