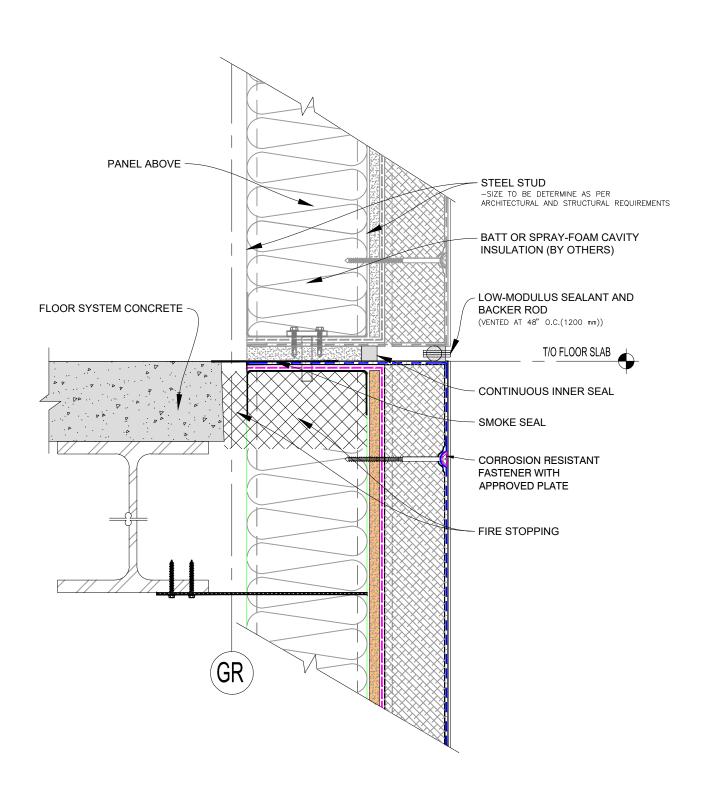

**DURa**bond

SECTION AT TYPICAL FLOOR SLAB (ALTERNATIVE DETAIL)

Durabond details are offered to assist in the development of project specific details. Design principles and variables incorporated in the final details and specifications are the responsibility of the project design professional.